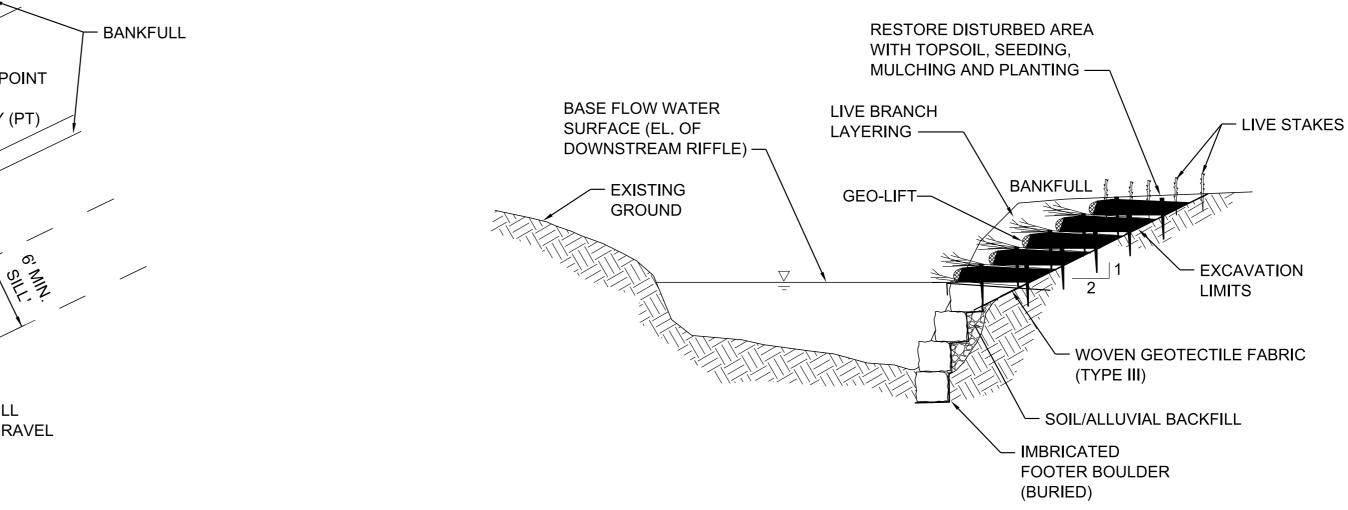

## WOOD AND BOULDER TOE WITH GEO-LIFTS

SECTION A-A

|                                                                                                                                                                                 | SEE D                                                 | -NSD-32 FOR NOTES |  |
|---------------------------------------------------------------------------------------------------------------------------------------------------------------------------------|-------------------------------------------------------|-------------------|--|
| MATERIAL SHOWN ARE ONLY A GRAPHICAL<br>REPRESENTATION AND DO NOT DEPICT<br>THE ACTUAL DEPTH OR QUANTITY OF<br>MATERIALS TO APPROPRIATELY<br>CONSTRUCT OR STABILIZE THE CHANNEL. |                                                       |                   |  |
|                                                                                                                                                                                 |                                                       | NOT TO SCALE      |  |
|                                                                                                                                                                                 | STATE OF TENNESSEE<br>DEPARTMENT OF<br>TRANSPORTATION |                   |  |
|                                                                                                                                                                                 | WOOD AND<br>BOULDER TOE<br>WITH GEO-LIFTS             |                   |  |
|                                                                                                                                                                                 | 11-01-16                                              | D-NSD-32A         |  |