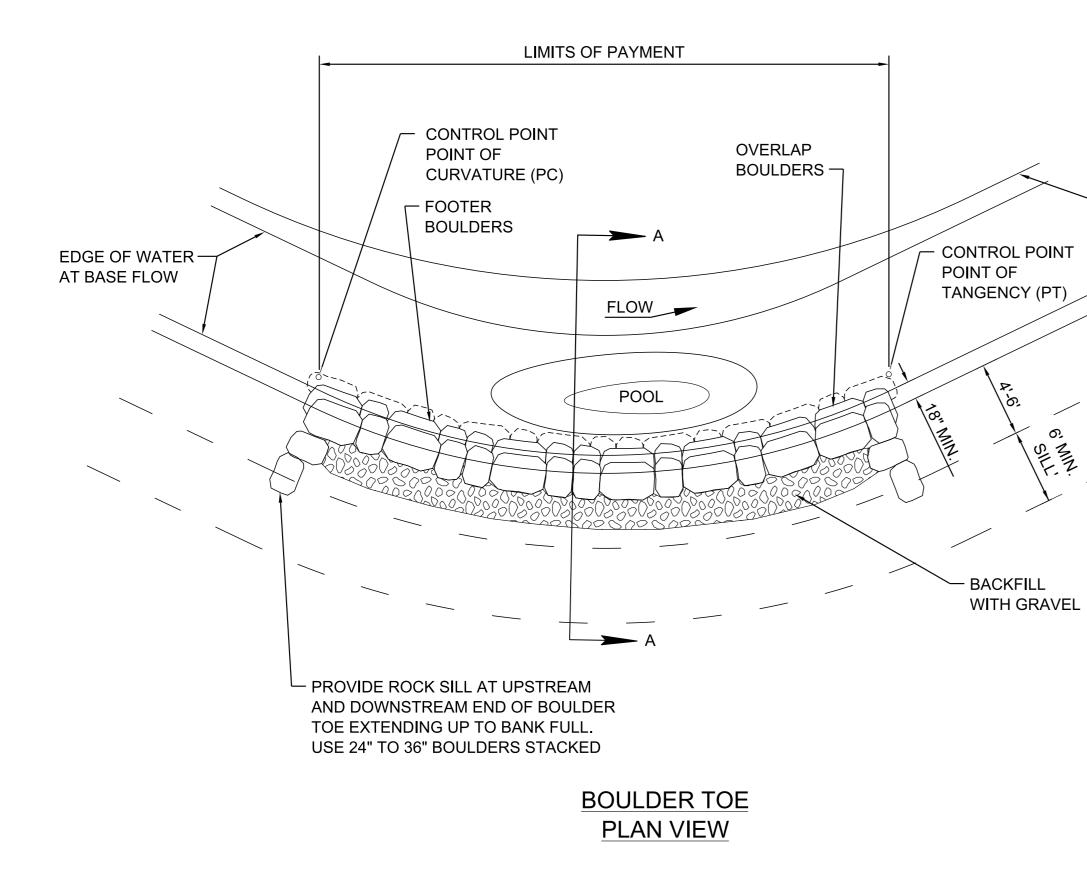

## WOOD AND BOULDER TOE WITH GEO-LIFTS

SECTION A-A

|                                                                                                                                                                                 | SEE D                                                 | -NSD-32 FOR NOTES |  |
|---------------------------------------------------------------------------------------------------------------------------------------------------------------------------------|-------------------------------------------------------|-------------------|--|
| MATERIAL SHOWN ARE ONLY A GRAPHICAL<br>REPRESENTATION AND DO NOT DEPICT<br>THE ACTUAL DEPTH OR QUANTITY OF<br>MATERIALS TO APPROPRIATELY<br>CONSTRUCT OR STABILIZE THE CHANNEL. |                                                       |                   |  |
|                                                                                                                                                                                 |                                                       | NOT TO SCALE      |  |
|                                                                                                                                                                                 | STATE OF TENNESSEE<br>DEPARTMENT OF<br>TRANSPORTATION |                   |  |
|                                                                                                                                                                                 | WOOD AND<br>BOULDER TOE<br>WITH GEO-LIFTS             |                   |  |
|                                                                                                                                                                                 | 11-01-16                                              | D-NSD-32A         |  |